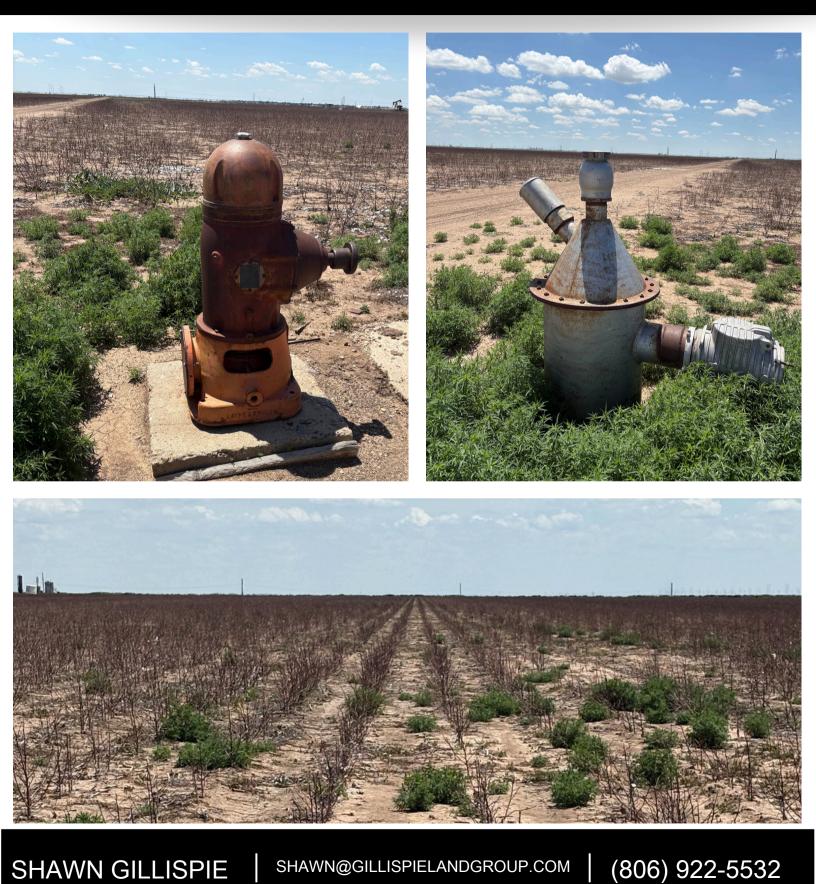

**Best Use: Dryland farming** 

Acres: 270 +/-Lease: Property is currently leased through the 2025 crop year. The lease will expire upon the completion of harvest.

Water: 2 irrigation wells not in use are on the property. Seller is not aware of the condition of the wells.

Improvements: 2- irrigation wells not in use, 1- turbine pump.

Utilities: Property has 3- phase electricity along the west boundary for 1/2 of a mile.

Price: \$405,000 or \$1,500/ acre.

SHAWN GILLISPIE | SHAWN@GILLISPIELANDGROUP.COM | (806) 922-5532