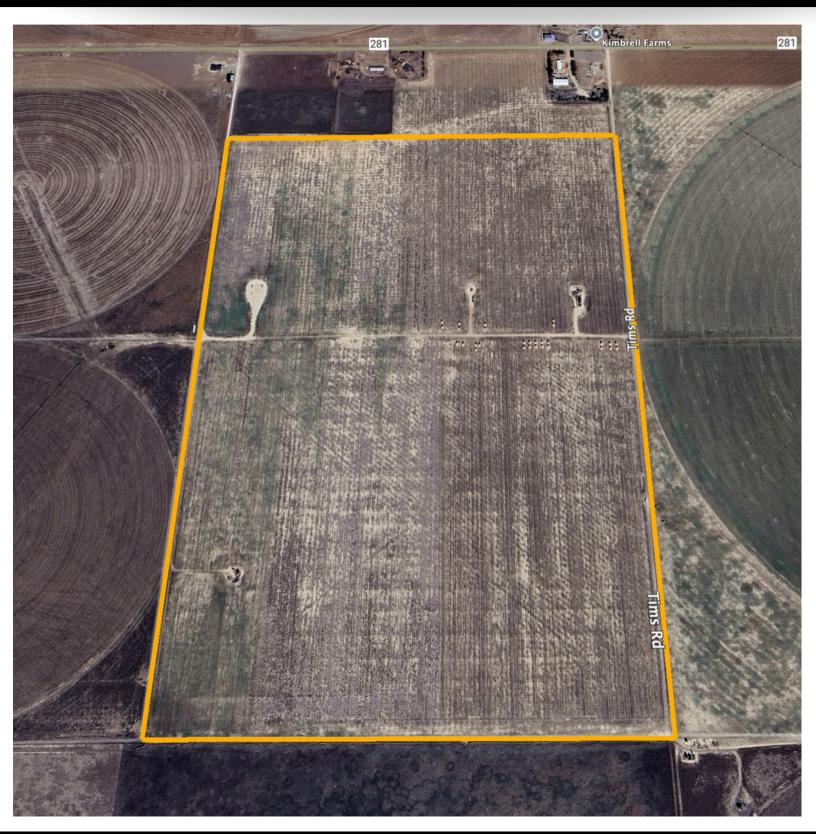

#### **PROPERTY OVERVIEW**

Area: Moore Co.- East of Sunray, TX Location: From Sunray, TX drive east 1.8 miles on FM 281 to the NE corner of the property.

Access: The northwest corner of the property on FM 281 provides a caliche road to the property.

**Best Use: Dryland farming** 

Acres: 270 +/-Lease: Property is currently leased through the 2025 crop year. The lease will expire upon the completion of harvest.

Water: 2 irrigation wells not in use are on the property. Seller is not aware of the condition of the wells.

Improvements: 2- irrigation wells not in use, 1- turbine pump.

Utilities: Property has 3- phase electricity along the west boundary for 1/2 of a mile.

Price: \$405,000 or \$1,500/ acre.

SHAWN GILLISPIE | SHAWN@GILLISPIELANDGROUP.COM | (806) 922-5532