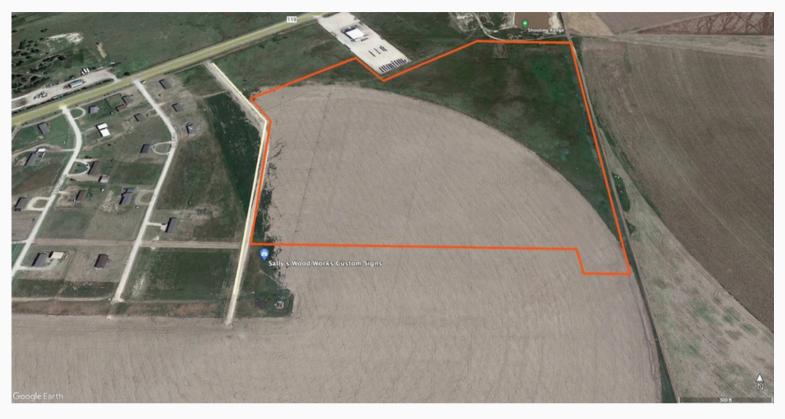

# PROPERTY OVERVIEW Dumas Country Club Estates

PROPERTY: 1/2 Acre Lots

LOCATION: 3 miles north of Dumas, TX and 1/2 mile east on FM 119. Property is on the south side of the road. South of the Pheasant Trails Golf Course.

LOT PRICE: \$54,000 OR \$56,000/Lot

**<u>ROAD TYPE:</u>** Caliche roads to access lots to be provided by Seller.

<u>WATER:</u> All lots will be provided with water from a public water system permitted by the Texas Commission on environmental quality.