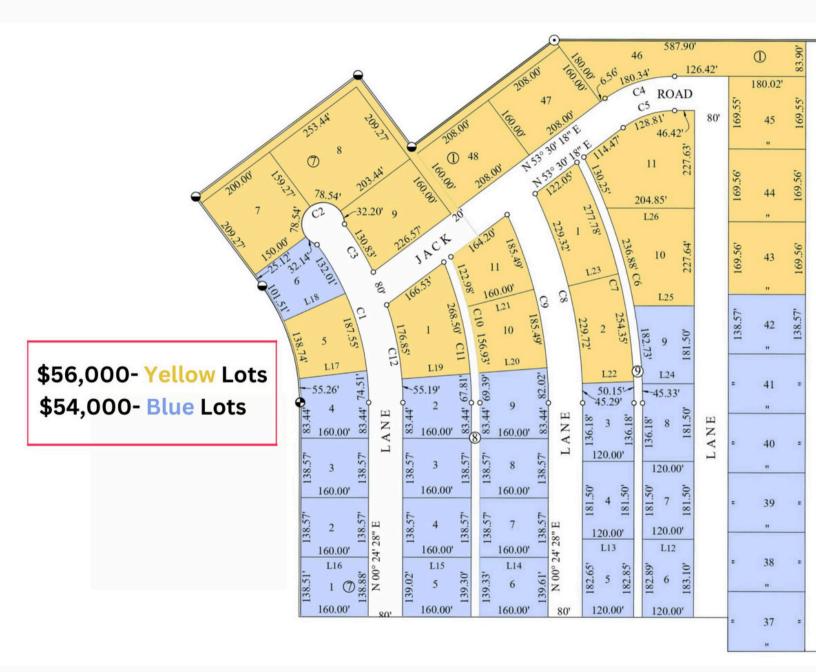

## \$54,000 - \$56,000/LOT

SHAWN GILLISPIE | SHAWN@GILLISPIELANDGROUP.COM | 806-922-5532

LOT PRICE: \$54,000 OR \$56,000/Lot

**<u>ROAD TYPE:</u>** Caliche roads to access lots to be provided by Seller.

<u>WATER:</u> All lots will be provided with water from a public water system permitted by the Texas Commission on environmental quality.