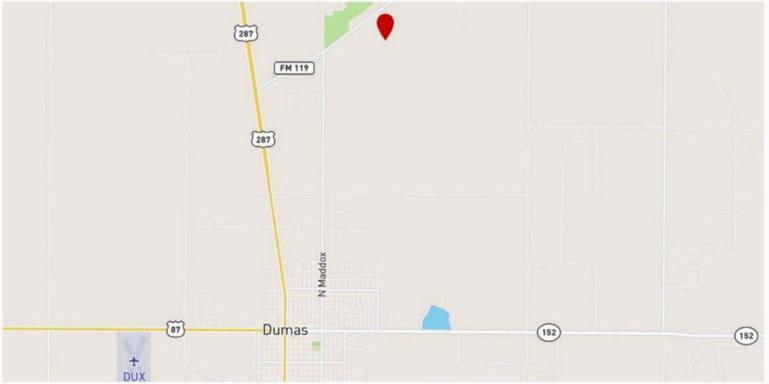

# PROPERTY OVERVIEW Dumas Country Club Estates

PROPERTY: 1/2 Acre Lots

LOCATION: 3 miles north of Dumas, TX and 1/2 mile east on FM 119. Property is on the south side of the road. South of the Pheasant Trails Golf Course.